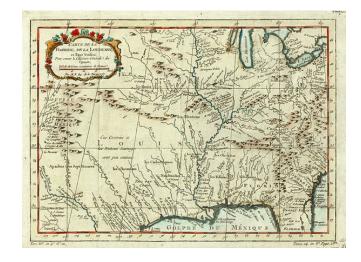

## Carte De La Floride, De La Louisiane...

Stock#: 6108 Map Maker: Bellin

**Date:** 1757 **Place:** Paris

**Color:** Hand Colored

**Condition:** VG+

**Size:** 12 x 9 inches

Price: SOLD

## **Description:**

Imporant early map of Louisiana under the French, showing the region bounded by the Great Lakes, Pennsylvania, the Carolinas, Georgia, Florida, the Gulf Coast, the Rio Grande, New Mexico and the Mississippi and its tributaries. Very detailed, showing settlements, towns, indian tribes, forts, rivers, mountains and other early place names.