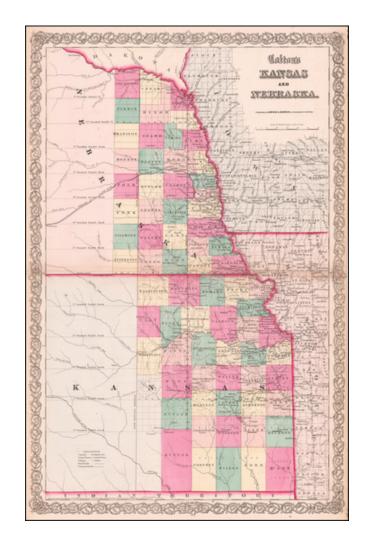

## Colton's Kansas and Nebraska

**Stock#:** 61057 **Map Maker:** Colton

Date: 1859Place: New YorkColor: Hand Colored

**Condition:** VG+

**Size:** 16.5 x 25 inches

**Price:** Not Available

## **Description:**

Vibrant example of this early map of Kansas and Nebraska, which was only issued in the vertical format for a few years.

Primitive County configurations in the west and south. Multiple proposed railroad routes throughout the map.