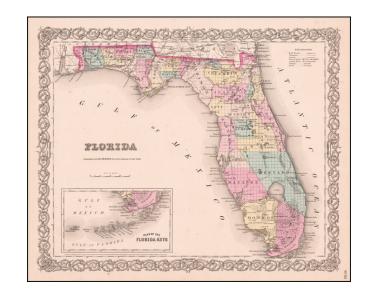

## **Florida**

**Stock#:** 61054 **Map Maker:** Colton

Date: 1855
Place: New York
Color: Hand Colored

**Condition:** VG+

**Size:** 15 x 12 inches

Price: SOLD

## **Description:**

Detailed map of Florida, colored by counties. Shows railroads, roads, towns, rivers, swamps, lakes, islands, forts, etc. Large inset Plan of the Keys. South Florida consists of Brevard, Manatee, Monroe and Dade Counties only. An excellent pre-Civil War map.