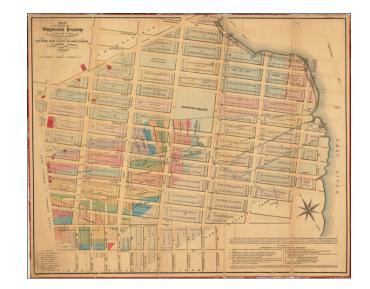

## Map of Part of the Stuyvesant Property together with the other Properties Adjoining accurately made from Old Deeds, Maps & Other Reliable Sources

**Stock#:** 61037

Map Maker: Bute Holmes

**Date:** 1867

## **Description:**

Rare separately-issued antique map of the East Village, New York City. This is the second edition, published in July 1867; the first edition was published in February 1866.