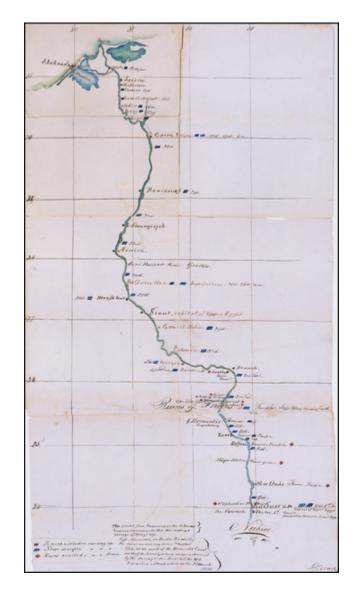

#### Hand Drawn Antique Map of the Nile from the Cataracts to Alexandria

Detailed map of the Nile River from Alexandria to the Cataracts and the Nubia-Egypt border, illustrating the travels of an English expedition up and down the Nile and from January 12, 1855 to March 21, 1855.

A key at the bottom right identifies:

### [Manuscript Map of Nile River Expedition in 1855]

- Ruins visited on the way up the Nile
- Stops at night on the way up the Nile
- Ruins visited on the trip back down the Nile

The map is signed, but we cannot make out the signature (G. Douglas?).