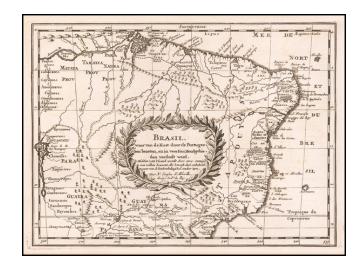

#### Antique Map of Brazil from the mid-17th Century

Dutch edition of Sanson's important early regional map of Brazil, extending from the Amazon to the area just South of Rio de Janeiro and extending west to Tapuaguazo and Lago de R. los Xarayes.

The map is colored according to the 14 Captaincies of Brazil, as established by the the Portugese. Rivers, lakes, mountains, islands and other areas are clearly detailed. One of the earliest obtainable regional maps of this area.