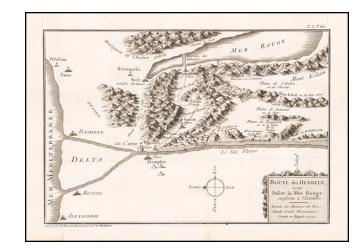

## Route des Hebreux pour Passer la Mer Rouge conforme a l'Ecriture. Extrait des Memoires Pere Claude Sicard Missionnaire Jesuite en Egypte 1727

**Stock#:** 60923 **Map Maker:** du Berey

Date: 1727
Place: Paris
Color: Uncolored

#### Antique Map Showing the Exodus of the Jews from Egypt

Rare map showing the Exodus from Egypt by the Hebrews, across the Red Sea. Oriented with East at the top.

What makes this map unusual is that it does not cover the Exodus beyond the Red Sea crossing, as does virtually every other map of this genre. The focus is exclusively on the route from Ramesses to the east bank of the Red Sea. The map is apparently quite rare.

This example is in the Jewish National and University Library Collection (Eran Laor Collection) and lacks the du Berey credit, as does the Laor copy.