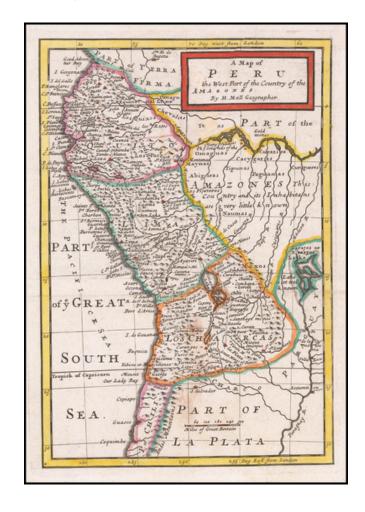

## **Description:**

Detailed map of Peru, engraved by Herman Moll in London.

The map appeared in John Oldmixon's *The British Empire in North America*, printed for John Nicholson in London.

The mythical lake Xarayes is shown at right and the interior has a note describing that the "Country and its Inhabitants are very little known." Gold mines are located along the Amazon River and The Inca Way is shown from la Plata in Peru to Pasto in Colombia.