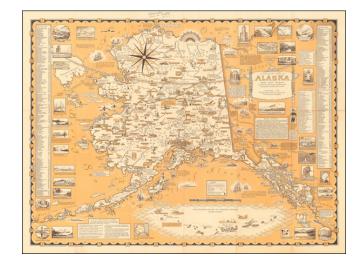

#### First State of Ernest Dudley Chase's Map of Alaska

Decorative pictorial map of Alaska by Ernest Dudley Chase and published for Fairbanks News Agency, Fairbanks, Alaska.

The map includes an elaborate series of historical and decorative vignettes, facts about Alaska and recreational images. Lavishly illustrated with vignettes of structures, activities, animals, lists of features and places.

This is the first state of the map. In 1965, the Alaska New Agency re-issued the map with a new date and lacking Ernest Dudley Chase's name in the copyright notice.