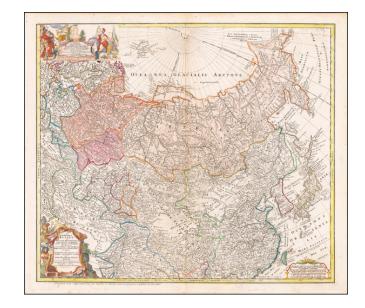

## Imperii Russici et Tatariae Universae tam majoris et Asiaticae quam minoris et Europae Tabula . . . 1739

**Stock#:** 60889

Map Maker: Homann Heirs / Haas

**Date:** 1739

Place: Nuremberg
Color: Hand Colored

## **Description:**

Detailed map the Russian Empire, published in Nuremberg.

The present example includes the portrait of Anna Ioannovna, who was regent of the duchy of Courland from 1711 until 1730 and then ruled as Empress of Russia from 1730 to 1740.