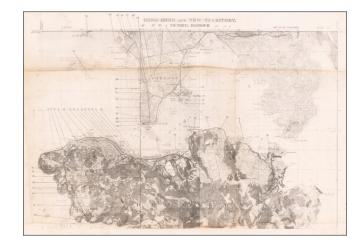

## Hong Kong and New Territory. Victoria Harbour. (Sheet 19)

**Stock#:** 60882

Map Maker:

**Date:** 1937 circa (but mid 20th

century)

Place: Hong Kong? Color: Uncolored

**Condition:** Good

**Size:** 31.5 x 21.5 inches

## **Description:**

Circa 1937 vintage map of Hong Kong's Victoria Harbor and neighboring areas. The map shows the city streets and blocks in good detail.

The map was probably used for military purposes by the British. It is labeled "Not to be Published" and includes manuscript labelling of many points of interest (though the key is not present).

Topography shown with contour lines.