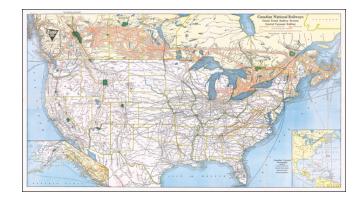

## Canadian National Railways Grand Trunk Railway System Central Vermont Railway / Tourist's Map of Canada and Connections in the United States . . .

**Stock#:** 60818

Map Maker: Canadian National Railway

## **Description:**

Detailed tourist promotional map of the lines of the Canadian National Railways, Grand Trunk Railway System and Central Vermont Railway System, including a note in British Columbia showing what was then called the Triangle Tour.

The map illustrates every station along the many lines of the Canadian National Railway.

Finely illustrated on the verso.