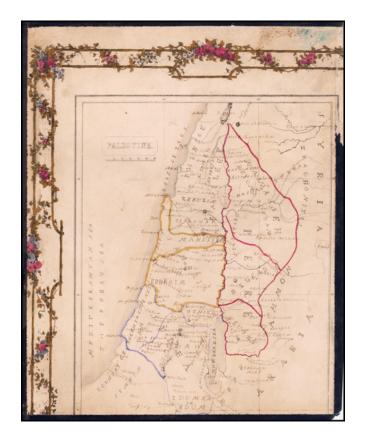

## Hand Drawn Antique Map of Palestine / Holy Land

Detailed map of Palestine, divided by the Tribes of Israel, with a partial decorative border.

### **Detailed Condition:**

Manuscript map. Loss of decorative border at the right and bottom.