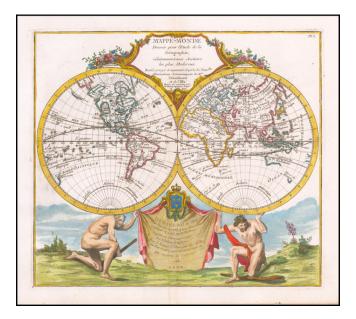

## Mappe-Monde Dressee pour l'Etude de la Geographie . . . 1778 [Bay of the West]

| Stock#:           | 60795            |
|-------------------|------------------|
| Map Maker:        | Brion de la Tour |
| Date:             | 1766             |
| Place:            | Paris            |
| Color:            | Hand Colored     |
| <b>Condition:</b> | VG               |
| Size:             | 12 x 11 inches   |
| Price:            | SOLD             |

## **Description**:

Highly decorative double hemisphere map of the world, held aloft by two representations of Atlas.

The Bay of the West is shown, as is a fascinating partial projection of Australia. The various lands off the coast of NW America are quite unusual.