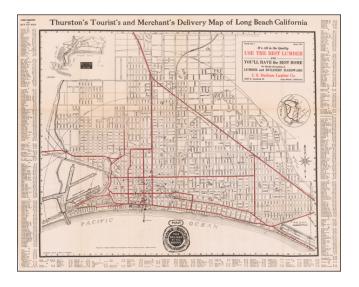

## Thurston's Tourist's and Merchant's Delivery Map of Long Beach California

| Stock#:<br>Map Maker: | 60773jc<br>Thurston           |
|-----------------------|-------------------------------|
| Date:                 | 1913                          |
| Place:                | Los Angeles                   |
| Color:                | Uncolored                     |
| <b>Condition:</b>     | VG+                           |
| Size:                 | 27.5  x 22  inches full sheet |
| Price:                | SOLD                          |

## **Description:**

Detailed early map of Long Beach, California, "The Delight of the Pacific."

Includes a detailed index with Pacific Electric Railway lines in red.