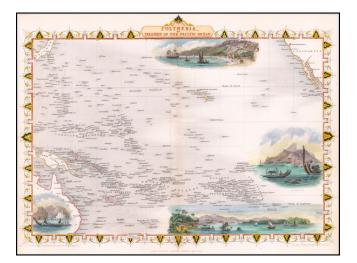

## **Description:**

Nice full color example of John Tallis' map of the South Pacific.

The map includes large vignettes of Kalakakooa Sandwich Islands, Otaheite, the Harbour of Dory in New Guinea and Resolution Bay, Marquesas.

Engraved for R. Montgomery Martin's Illustrated Atlas. Tallis was one of the last great decorative map makers. His maps are prized for the wonderful vignettes of indigenous scenes, people, etc.