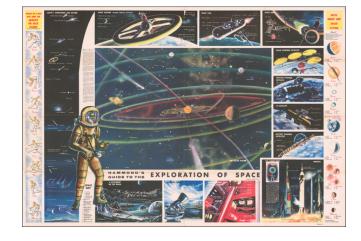

## **Description:**

Detailed late 1950s poster illustrating a map of the solar system, space station, space ships, satellites, space suit, and a settlement on the moon.

On the verso is a chart of satellite launches with dates and other facts.

The poster includes "15 illustrations in full color" including "The Solar System", "Space Taxi", "Space Station: Manned Orbital Satellite"; on verso is text describing these images, plus a "Time Table of Space Exploration with Status of Satellites," with the most recent listing of Explorer VII launched 10-13-59.