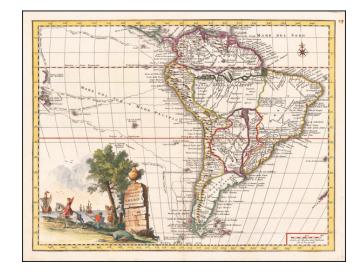

## **Description:**

Striking map of South America, published in Venice by Albrizzi, based upon Guillaume De L'Isle's map.

Includes the routes of early explorers in the Pacific, including Magellan, Drake, Le Maire, Mendana, Van Noort and others,

Fine depiction of the Amazon, along with somewhat fanciful sources for the Rio de la Plata.

Includes a decorative cartouche.