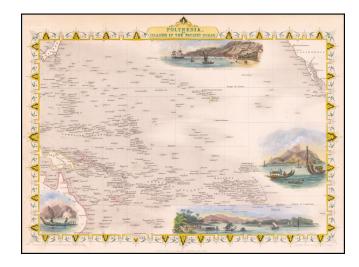

## Polynesia, or Islands In the Pacific Ocean

**Stock#:** 60724 **Map Maker:** Tallis

Date: 1851 Place: London

**Color:** Hand Colored

**Condition:** VG+

**Size:**  $13 \times 9.5$  inches

**Price:** SOLD

## **Description:**

Nice full color example of John Tallis' map of the South Pacific.

The map includes large vignettes of Kalakakooa Sandwich Islands, Otaheite, the Harbour of Dory in New Guinea and Resolution Bay, Marquesas.

Engraved for R. Montgomery Martin's Illustrated Atlas. Tallis was one of the last great decorative map makers. His maps are prized for the wonderful vignettes of indigenous scenes, people, etc.