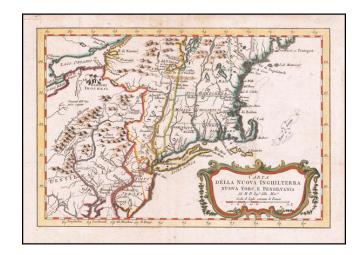

## **Description:**

Rare Italian edition of Bellin's map of the Northeast and New England region, from his *Teatro Della Guerre Marittima*, published in Venice.

The map covers the region from the Delaware River and New Jersey in the south to Maine and west to the Susquehanna River. The map shows towns, roads, villages, churches, meeting houses, rivers, mountains, inlets, islands and a host of other details.