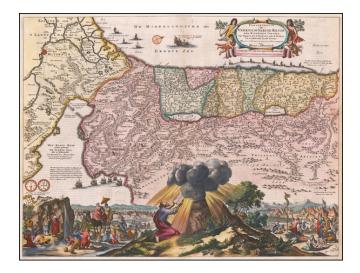

## **Description:**

Nice example of the classical map of Moses' journey from Egypt to Canaan.

Includes a year by year route of the trip on the map and marvelous vignette at the bottom, showing Moses receiving the 10 commandments on Mt. Ararat. Richly detailed throughout the Holy Land.

This map, with various changes to the decorative embellishments, appeared in a number of Dutch Bibles over a 100 year period beginning in the second half of the 17th Century.