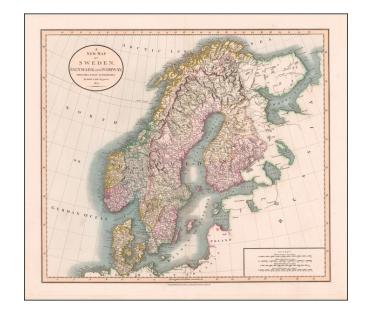

## A New Map of Sweden, Denmark and Norway, from the Latest Authorities . . . 1801

**Stock#:** 60690 **Map Maker:** Cary

Date: 1808 Place: London

**Color:** Hand Colored

**Condition:** VG+

**Size:** 20 x 18 inches

## **Description:**

Finely detailed map of Scandinavia, colored by provinces.

Shows towns, roads, rivers, lakes, mountains, islands, etc.

One of the best large format English atlas maps of the period.