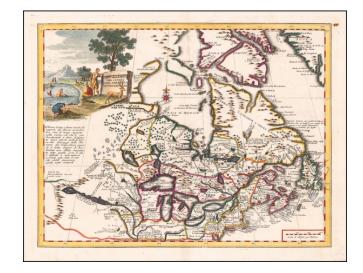

## Carta Geografica Del Canada Nell America Settentrionale

**Stock#:** 60671 **Map Maker:** Albrizzi

Date: 1742 Place: Venice

**Color:** Hand Colored

**Condition:** VG+

**Size:** 17 x 13 inches

Price: SOLD

## **Description:**

Striking map of the Great Lakes, Canada and Northeastern US, based upon Guillaume De L'Isle's map of 1703, which was then one of the most accurate and up to date maps of the Great Lakes region.

The map includes an excellent treatment of the Upper Mississippi and is extensively annotated. Also includes a decorative cartouche and compass rose. A number of early French Forts are shown.

A fascinating look at French America, on the eve of the French & Indian War.