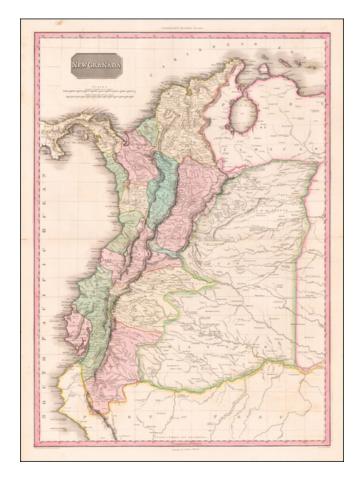

#### **New Granada**

Stock#: 60661 Map Maker: Pinkerton

Date: 1812 Place: London

**Color:** Hand Colored

**Condition:** VG+

**Size:** 28 x 20 inches

**Price:** SOLD

## **Description:**

Highly detailed map of Columbia, Ecuador, Northern Peru, etc., with gorgeous treatment of the mountain ranges.

The detail in the map is remarkable during this fascinating revolutionary period in South America. Highly detailed regional map, one of the best of the area to appear in an English atlas during the period.

Pinkerton's now rare elephant folio atlas is one of the best engraved works of the period. While lesser known than the more common atlases by Cary & Thomson, it is a superior work, especially in the detail of the maps.