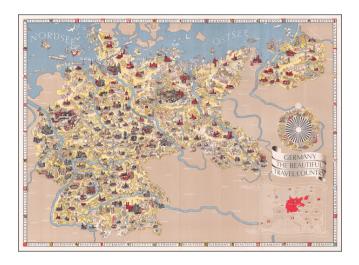

Includes decorative border alternating crests and "Beautiful Germany". Pictographs represent cities, cultural activities, agriculture, soldiers with Nazi flags, etc.

Decorative compass rose, highlighting German industry, etc. A smaller map shows Germany in red, with a Nazi flag in the center, prior to the commencement of its aggressive territorial expansion before and during WWII.