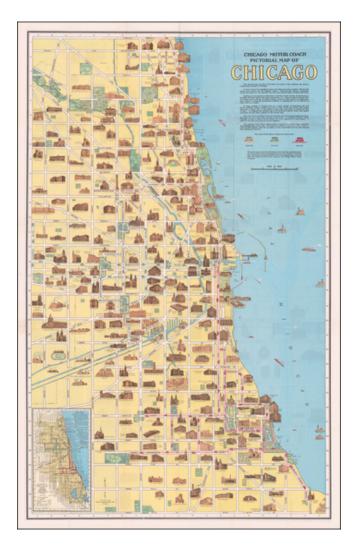

## **Chicago Motor Coach Pictorial Map of Downtown Chicago**

| Stock#:    | 60639              |
|------------|--------------------|
| Map Maker: | Clason Map Company |
|            |                    |

## **Description**:

Fine promotional map of Downtown Chicago, showing profile elevations for Chicago's major landmark buildings.

Second map on the verso. Offered with original covers.