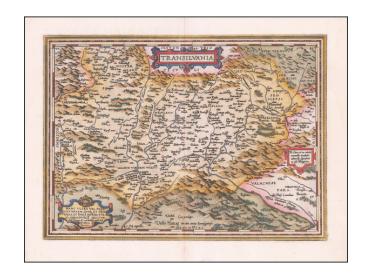

## **Transilvania**

**Stock#:** 60632mp2 **Map Maker:** Ortelius

Date: 1584
Place: Antwerp
Color: Hand Colored

**Condition:** VG+

**Size:** 17.5 x 13 inches

**Price:** SOLD

## **Description:**

Nice full color example of Ortelius' map of Transylvania, from his *Theatrum Orbis Terrarum*, the first modern atlas.

The map is drawn from a rare map of Hungary prepared by Sambucas in 1566, which is in turn based upon Honter's map of 1532.