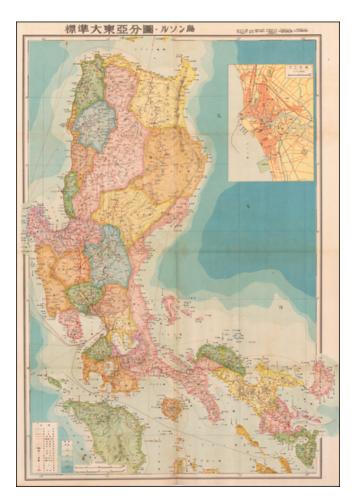

## Barry Lawrence Ruderman Antique Maps Inc.

7407 La Jolla Boulevard La Jolla, CA 92037 www.raremaps.com

(858) 551-8500 blr@raremaps.com

**DODOOD** : **DODO** / Standard Map of the Great East Asia: Luzon

## **Description:**

Rare World War II Map of the Philippines, showing the northern Philippine Island of Luzon. Oceanic depths are illustrated with blue shading.

The map is one of a 20-map series Greater East Asian Co-Prosperity Sphere which was issued a between 1942 and 1944.