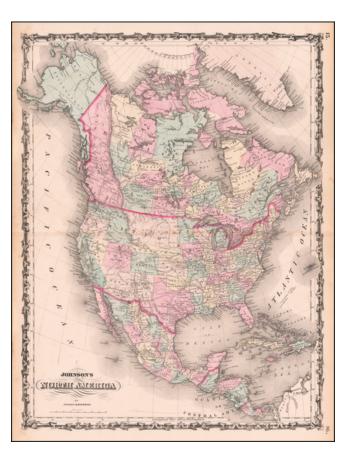

## Barry Lawrence Ruderman Antique Maps Inc.

7407 La Jolla Boulevard La Jolla, CA 92037

www.raremaps.com

(858) 551-8500 blr@raremaps.com

Johnson's North America [with Inset of Hawaii]

| Stock#:<br>Map Maker: | 60597<br>Johnson          |
|-----------------------|---------------------------|
| Date:                 | 1861                      |
| Place:                | New-York                  |
| Color:                | Hand Colored              |
| <b>Condition</b> :    | VG+                       |
| Size:                 | $24 \ge 17$ inches inches |
| Price:                | SOLD                      |

## **Description:**

Attractive map of North America, colored by Country or State. Includes the West Indies and a portion of Greenland. Indian Territory shown, along with one Dakota.

Includes large inset map of Hawaiian Group or Sandwich Islands.