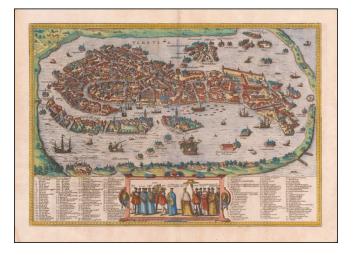

## Venetia

| Stock#:    | 60586             |
|------------|-------------------|
| Map Maker: | Braun & Hogenberg |

Date:1572Place:CologneColor:Hand ColoredCondition:VGSize:19 x 13 inches

Price: SOLD

## **Description:**

Striking example of Braun & Hogenberg's view of Venice, one of the most highly sought after 16th Century views of the City.

Includes a key with over 150 placenames.

Important early view of Venice, from Braun & Hogenberge's *Civitatus Orbis Terrarum*, the most influential book of town views from the 16th Century.