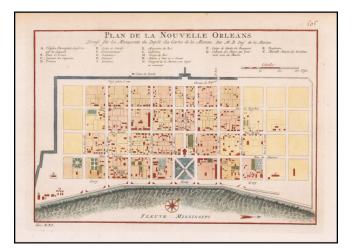

## Plan De La Nouvelle Orleans Sur les Manuscrits du Depot des Cartes De la Marine...

| Stock#:    | 60561  |
|------------|--------|
| Map Maker: | Bellin |

Date:1755 circaPlace:ParisColor:Hand ColoredCondition:VG+Size:11 x 7.5 inches

## **Description:**

Bellin's important early map of New Orleans, first issued in Xavier Charlevoix's *Histoire de la Nouvelle France*.

The first state is distinguishable from subsequent states by the inclusion of the date, the position of the title of the map and the note in the lower right corner that the map was engraved by Dheulland. The map includes the earliest obtainable plan of New Orleans, complete with a key naming 18 placenames.

The plan names the streets and well over 100 buildings ar shown.

A nice example of this important early map of New Orleans.