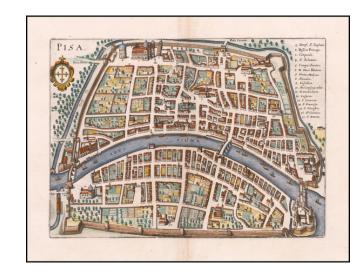

## Pisa

**Stock#:** 60541 **Map Maker:** Merian

Date: 1636Place: FrankfurtColor: Hand Colored

**Condition:** VG+

**Size:** 14.5 x 10.5 inches

**Price:** SOLD

## **Description:**

Detailed town plan of Pisa, showing the fortified walls, City Gates, major buildings, squares and streets. The Leaning Tower is #3 in the key of 16 locations.

Includes a key naming 73 places. Coat of arms in upper right corner. Fine full color example.