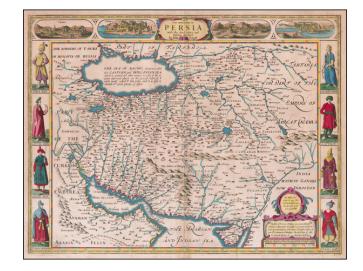

## The Kingdome of Persia with the cheef citties and Habites descibed by John Speede

**Stock#:** 60534 **Map Maker:** Speed

Date: 1676 Place: London

**Color:** Hand Colored

**Condition:** VG

**Size:** 20 x 15 inches

## **Description:**

Rare decorative map of the Persian Empire from the final edition of John Speed's Atlas.

Includes four town view vignettes across the top and 4 sets of costumes. The text on the verso provides a colorful Anglo-centric view of life in Persia at the beginning of the 17th Century.