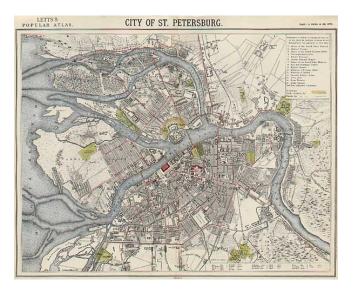

## **City of St. Petersburg**

| Stock#:    | 6050                     |
|------------|--------------------------|
| Map Maker: | Letts, Son & Co. Limited |
|            |                          |

Date:1883Place:LondonColor:ColorCondition:VGSize:16 x 13 inches

## **Description:**

Wonderfully detailed city plan created just prior to the reign of Nicholas II. Imperial residences are displayed as are various theatres and foreign embassies. A wonderful map for historical comparison.