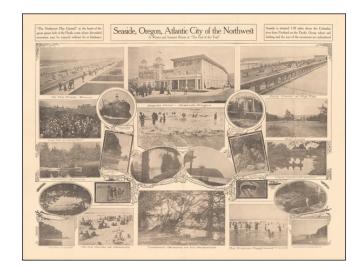

## Seaside, Oregon, Atlantic City of the Northwest

**Stock#:** 60484 **Map Maker:** Anonymous

**Date:** 1921 circa

**Place:** Seaside, Oregon

**Color:** Uncolored

**Condition:** VG

**Size:** 23 x 22 inches

**Price:** \$ 245.00

#### A Winter and Summer Resort at "The End of the Trail"

Rare promotional pamphlet for Seaside, Oregon, including approximately 20 black and white photos of the town, beach and tourist features.

Promotional text on the verso.