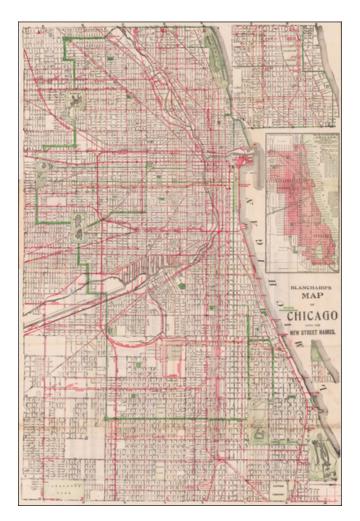

## **Description:**

Scarce issued map of the City of Chicago by Rufus Blanchard, one of the leading map makers in Chicago during the late 19th Century.

Provides a detailed look at the City of Chicago.

The present example was apparently re-issued by George Cram and would seem to be rare on the market.