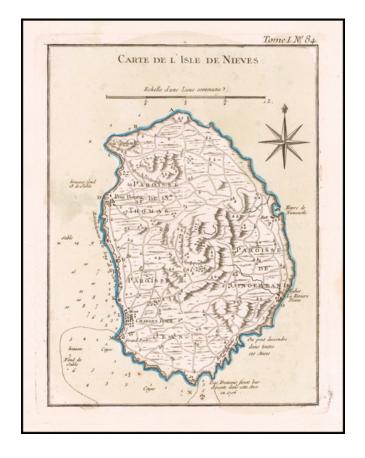

#### [Nevis] Carte De L'Isle De Nieves

Stock#: 60439 Map Maker: Bellin

**Date:** 1764 **Place:** Paris

**Color:** Hand Colored

**Condition:** VG+

**Size:** 6.5 x 8.5 inches

**Price:** SOLD

## Perhaps the Earliest Obtainable Map of Nevis

Detailed map of the island of Nevis, one of the very few separate maps of the island.

Includes a decorative compass rose.

Shows parishes, towns, and remarkable detail for the period. From Bellin's *Petit Atlas Maritime*.