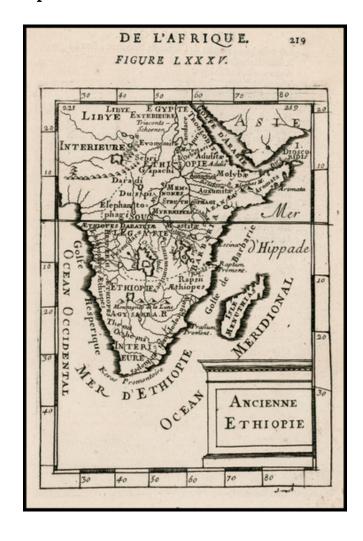

## **Ancienne Ethiopie**

**Stock#:** 6043 **Map Maker:** Mallet

Date: 1683
Place: Paris
Color: Uncolored

**Condition:** VG+

**Size:**  $6 \times 4.5$  inches

**Price:** SOLD

## **Description:**

Very detailed map of this region, showing cities, mountain ranges, rivers and bays. From Mallet's monumental Description de l' Univers, first published in Paris in 1683, perhaps the greatest work of its kind in the 17th Century. Complete sets of this work are now fetching in excess of \$15,000.00.