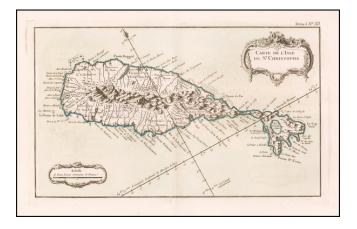

## Barry Lawrence Ruderman Antique Maps Inc.

7407 La Jolla Boulevard La Jolla, CA 92037 www.raremaps.com

(858) 551-8500 blr@raremaps.com

Carte de l'Isle St. Christophe

| Stock#:<br>Map Maker: | 60425<br>Bellin |
|-----------------------|-----------------|
| Date:                 | 1764            |
| Place:                | Paris           |
| Color:                | Hand Colored    |
| <b>Condition:</b>     | VG+             |
| Size:                 | 13 x 8 inches   |
| Price:                | SOLD            |

## **Description**:

Detailed map of the Island of St. Kitts, showing the parishes, towns, rivers, topographical details and anchorages along the coastline.

The map was prepared by J.N. Bellin, who served for a number of years as map and chart maker to the King of France.