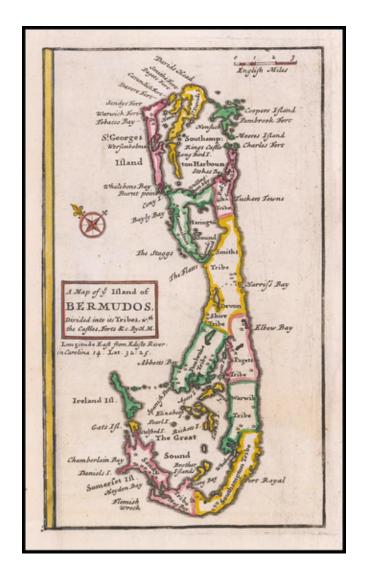

### A Map of ye Island of Bermudos, Divided into its Tribes with the Castles, Forts &c By H. M.

Stock#: 60424 Map Maker: Moll

Date: 1729 Place: London

**Color:** Hand Colored **Condition:** VG+

**Size:** 3 x 7 inches

#### **Description:**

Beautifully hand-colored engraved miniature map of Bermuda, by the English mapmaker Herman Moll.

All of the bays and islands are named, and some basic political boundaries are shown. The islands are dotted with settlements, which are represented pictorially.

Interestingly, the location is measured from the Edisto River in Carolina.