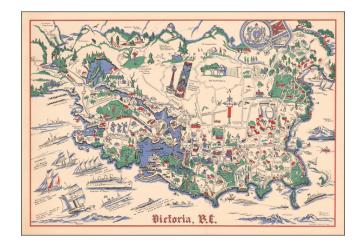

## **Description:**

Rare pictorial map of Victoria, British Columbia, drawn by Amy Adamson.

The map shows major buildings, railways, towns, major roads, landmarks, rivers, forests, recreational sites and activities. The compass is created from Cross, oriented north to the upper margin.

Includes numerous illustrations of historical vessels in the ocean and a seal of the City of Victoria and Vancouver Island with coat of arms in upper right.