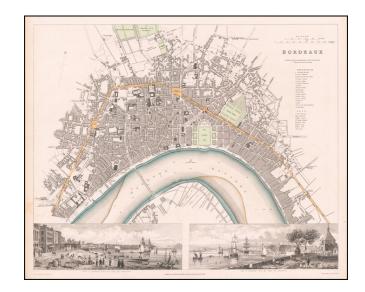

## **Description:**

Highly detailed town plan of Bordeaux, with two large views, including the view of Quai de Salinieres and the view from Quai des Chartrons.

One of the best town plans published in a commercial atlas in the 19th Century. Includes nice views.