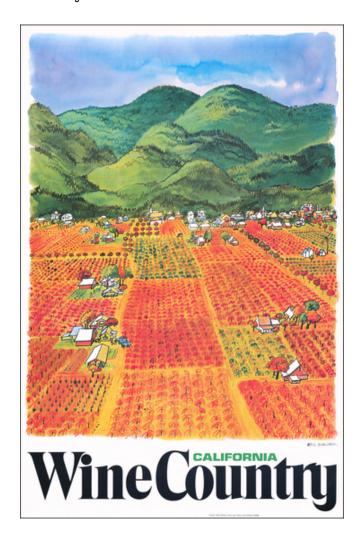

## **California Wine Country**

**Stock#:** 60393 **Map Maker:** Thollander

Date: 1973Place: Nut TreeColor: Condition: VG+

**Size:** 23.5 x 34.5 inches

**Price:** \$ 345.00

## **Description:**

Fine wine country promotional poster published by Earl Thollander.

On the verso is a map of the California Grape Growing Regions.

Thollander did a number of California Wine industry promotional graphics in the 1970s, including several maps.