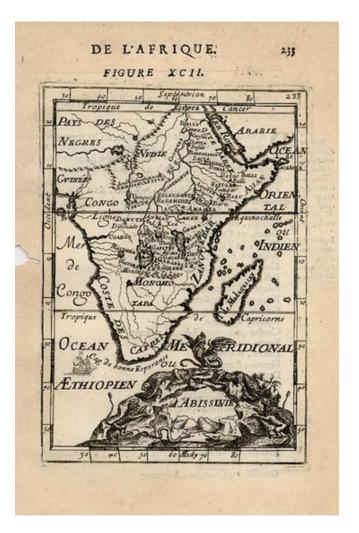

## **Description:**

Gorgeous map of the Southern part of Africa, with an ornate cartouche. From Mallet's monumental Description de l' Univers, first published in Paris in 1683, perhaps the greatest work of its kind in the 17th Century. Complete sets of this work are now fetching in excess of \$15,000.00.