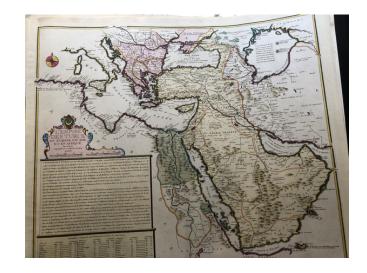

## L'Empire Des Turcs, En Europe, En Asie, et En Afrique . . . [includes Cyprus]

**Stock#:** 603880p **Map Maker:** de Fer / Danet

**Date:** 1700 **Place:** Paris

Color: Hand Colored

**Condition:** VG+

**Size:** 22.5 x 19.5 inches

## **Description:**

Fine old color example of De Fer's scarce of the Turkish Empire, extending from Italy and the Eastern Mediterranean in the west to the Caspian Sea and Persia in the East and from the Ukraine and Hungary in the north to the Gulf of Arabia in the south.

Marvelous and highly detailed map of the region, centered on Cyprus. The map includes and extensive annotation on the Turkish Empire. There would appear to be at least 3 editions of the map. The first edition shows Danet's address on Pont notre Dame al Sphere Royale and makes no reference to De Fer's title, "Geographe de su Majeste Catolique." This edition shows Danet at the same address and includes the De Fer title as "Geographe de su Majeste Catolique". A later edition shows De Fer's address as Quai d'Orologie and includes the "privilege du roy 1715."