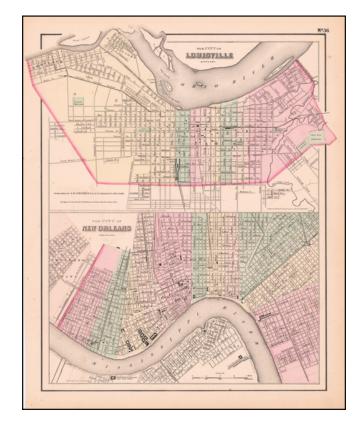

## Colton's The City of Louisville [with] Colton's The City of New Orleans

**Stock#:** 60381 **Map Maker:** Colton

Date: 1859Place: New YorkColor: Hand Colored

**Condition:** VG+

**Size:** 13 x 15 inches

Price: SOLD

## **Description:**

Two detailed maps of the cities, each hand colored by ward, and showing streets, rail lines, parks, buildings and other details.

Decorative border. A terrific regional map, from JH Colton, one of the most prolific American mapmakers of the mid-19th Century.

From the scarce 1859 edition. Marvelous vibrant colors.