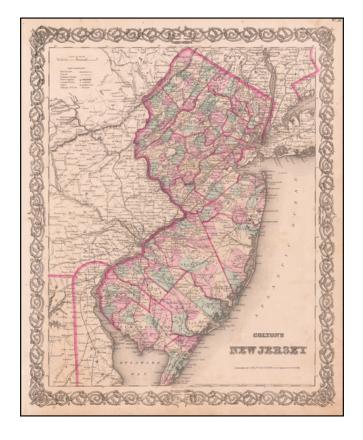

## Colton's New Jersey

**Stock#:** 60380 **Map Maker:** Colton

Date: 1860
Place: New York
Color: Hand Colored

**Condition:** VG

**Size:**  $16 \times 13$  inches

Price: SOLD

## **Description:**

Attractive map of the state, hand colored by counties. Shows towns, rivers, railroads, train stations, islands, some townships, and other fine details. A wide margined example in vivid color.

This is the rare 1859 edition which bears Johnson & Browning's imprint, shortly before they created their own New Illustrated Family Atlas of the World. Classical Colton decorative border.