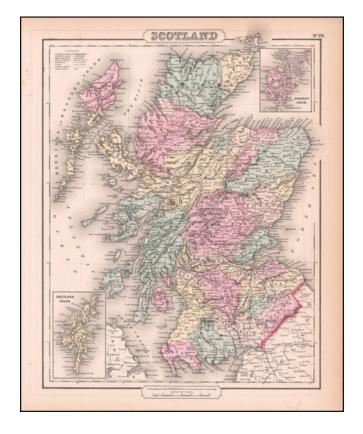

## **Description:**

Decorative and nicely detailed map of Scotland, colored by counties and showing towns, roads, railroads, rivers, mountains, islands, etc.

Insets of the Shetland Isles and the Orkney Isles. An excellent pre-Civil War map. JH Colton was one of the two pre-eminent American publishers of maps and atlases in the mid-19th Century.

Fine attractive color.