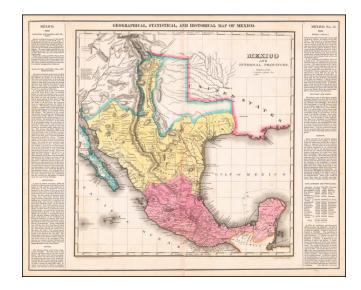

## Geographical, Statistical and Historical Map Of Mexico

**Stock#:** 60365

Map Maker: Carey & Lea

**Date:** 1822

Place: Philadelphia Color: Hand Colored

**Condition:** VG+

**Size:** 22.5 x 15.5 inches

**Price:** SOLD

## **Description:**

Highly detailed map of Mexico, shortly before Austin's arrival in Texas and immediately prior to Mexico's obtaining its independence from Spain.

Extensive exploration and Indian notes and other details. One of the earliest detailed maps of the region printed in America.