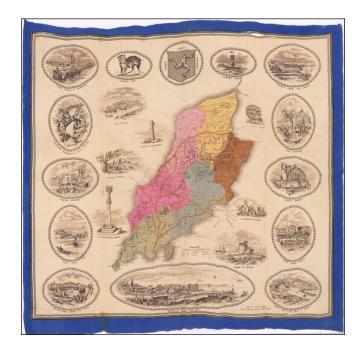

## **Description:**

Rare separately published map of the Isle of Man, surrounded by 21 vignettes.

The vignettes show views, monuments, indigenous scenes, etc.

The map is richly colored by regions and includes roads and some topographical features.

This is the first time we've ever seen this map.

## **Detailed Condition:**

Printed on linen. A bit of abrasion in the view of Douglas Town